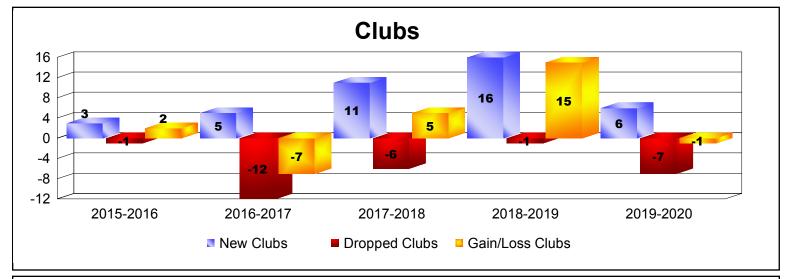

District 322 B1 As of December 2019 Cumulative

| Year      | New<br>Clubs | Dropped<br>Clubs | Gain/<br>Loss<br>Clubs | New<br>Members | Charter<br>Members | Reinstate<br>Members | Transfer<br>Members | Total<br>Member<br>Added | Total<br>Members<br>Dropped | Gain/<br>Loss<br>Members |
|-----------|--------------|------------------|------------------------|----------------|--------------------|----------------------|---------------------|--------------------------|-----------------------------|--------------------------|
| 2015-2016 | 3            | -1               | 2                      | 316            | 67                 | 28                   | 1                   | 412                      | -334                        | 78                       |
| 2016-2017 | 5            | -12              | -7                     | 448            | 142                | 29                   | 0                   | 619                      | -597                        | 22                       |
| 2017-2018 | 11           | -6               | 5                      | 391            | 236                | 18                   | 0                   | 645                      | -549                        | 96                       |
| 2018-2019 | 16           | -1               | 15                     | 894            | 483                | 63                   | 65                  | 1505                     | -514                        | 991                      |
| 2019-2020 | 6            | -7               | -1                     | 117            | 135                | 6                    | 16                  | 274                      | -548                        | -274                     |
| Average   | 8            | -5               | 3                      | 433            | 213                | 29                   | 16                  | 691                      | -508                        | 183                      |