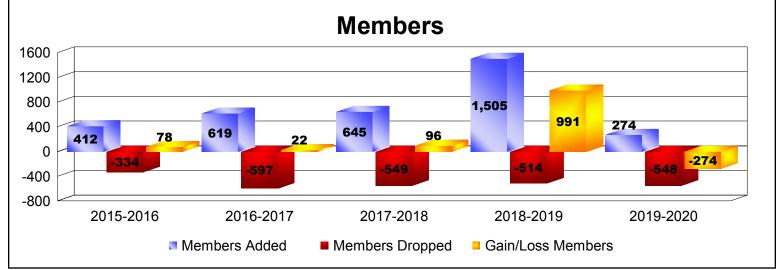

District 322 B1 As of December 2019 Cumulative

| Year      | New<br>Clubs | Dropped<br>Clubs | Gain/<br>Loss<br>Clubs | New<br>Members | Charter<br>Members | Reinstate<br>Members | Transfer<br>Members | Total<br>Member<br>Added | Total<br>Members<br>Dropped | Gain/<br>Loss<br>Members |
|-----------|--------------|------------------|------------------------|----------------|--------------------|----------------------|---------------------|--------------------------|-----------------------------|--------------------------|
| 2015-2016 | 3            | -1               | 2                      | 316            | 67                 | 28                   | 1                   | 412                      | -334                        | 78                       |
| 2016-2017 | 5            | -12              | -7                     | 448            | 142                | 29                   | 0                   | 619                      | -597                        | 22                       |
| 2017-2018 | 11           | -6               | 5                      | 391            | 236                | 18                   | 0                   | 645                      | -549                        | 96                       |
| 2018-2019 | 16           | -1               | 15                     | 894            | 483                | 63                   | 65                  | 1505                     | -514                        | 991                      |
| 2019-2020 | 6            | -7               | -1                     | 117            | 135                | 6                    | 16                  | 274                      | -548                        | -274                     |
| Average   | 8            | -5               | 3                      | 433            | 213                | 29                   | 16                  | 691                      | -508                        | 183                      |